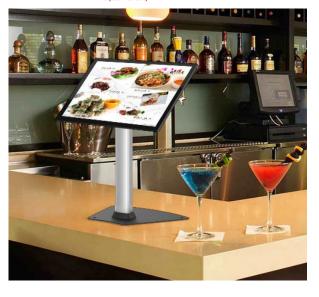

## Touch Screen Table Stand (17"-27") - AS03S

CE

\* Excluding motorised products which have a 5 year warranty

## Features

- · Designed for commercial use and public spaces
- Suitable for most 13"-27" screens
- · Landscape and portrait mounting
- Maximum VESA pattern: 100x100mm
- Maximum weight capacity: 10kg/22lbs
- · Total height: 330mm
- Tilting range of -90° to +90°
- Steel base with mounting holes provides increased stability