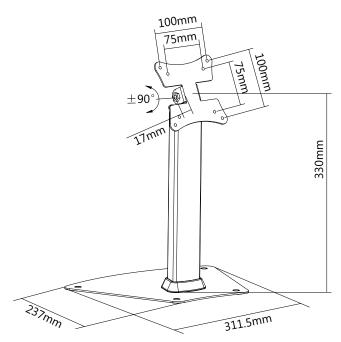

## Technical Drawing

## Features

- · Designed for commercial use and public spaces
- Suitable for most 13"-27" screens
- · Landscape and portrait mounting
- Maximum VESA pattern: 100x100mm
- Maximum weight capacity: 10kg/22lbs
- · Total height: 330mm
- Tilting range of -90° to +90°
- Steel base with mounting holes provides increased stability

## Specifications

| Mount Type               | Touch Screen Table Stand |
|--------------------------|--------------------------|
| Mounting Pattern         | VESA                     |
| Recommended Screen Size  | 13"-23"                  |
| Weight Capacity          | 10kg/22lbs               |
| Total Height             | 330mm                    |
| Compatible VESA Patterns | 75x75mm, 100x100mm       |
| Maximum VESA Pattern     | 100x100mm                |
| Maximum Hole Pattern     | 100x100mm                |
| Tilt                     | -90° to +90°             |
| Level Adjustment         | 0°                       |