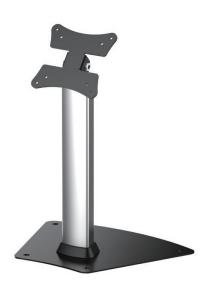

## Touch Screen Table Stand (17"-27") - AS03S

CE

\* Excluding motorised products which have a 5 year warranty

## Features

- · Designed for commercial use and public spaces
- Suitable for most 13"-27" screens
- · Landscape and portrait mounting
- Maximum VESA pattern: 100x100mm
- Maximum weight capacity: 10kg/22lbs
- · Total height: 330mm
- Tilting range of -90° to +90°
- Steel base with mounting holes provides increased stability